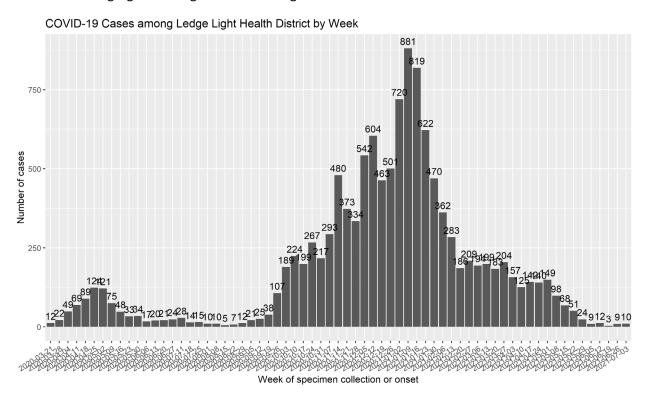

## Ledge Light Health District COVID-19 Cases by Week of Specimen Collection or Onset

The graph below shows the number of COVID-19 cases among Ledge Light Health District residents since March 2020 by week. This chart includes cases among residents of congregate settings such as nursing homes and correctional facilities.