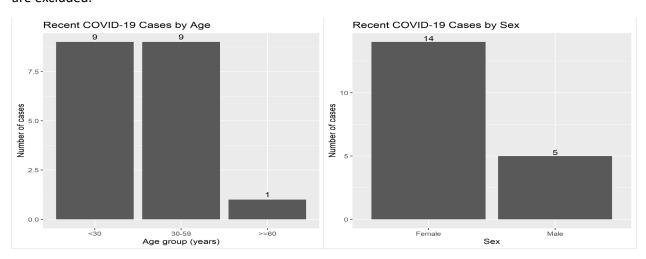

## Distribution of Recent COVID-19 Cases by Age and Sex

The following charts show the distribution of age and sex among people diagnosed with COVID-19 in the past two weeks in Ledge Light Health District. Only cases among persons who live in the community are included in the chart below. Cases among residents of nursing home, assisted living, or correctional facilities are excluded.