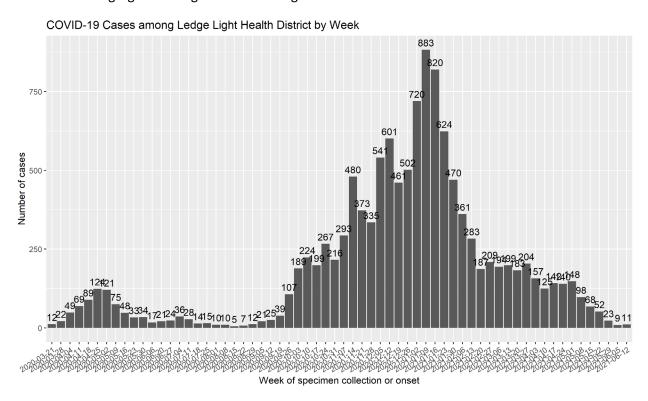

## Ledge Light Health District COVID-19 Cases by Week of Specimen Collection or Onset

The graph below shows the number of COVID-19 cases among Ledge Light Health District residents since March 2020 by week. This chart includes cases among residents of congregate settings such as nursing homes and correctional facilities.