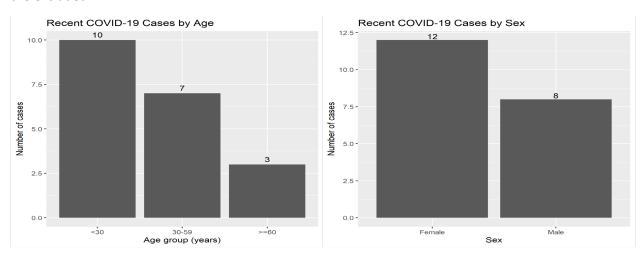

#### Distribution of Recent COVID-19 Cases by Age and Sex

The following charts show the distribution of age and sex among people diagnosed with COVID-19 in the past two weeks in Ledge Light Health District. Only cases among persons who live in the community are included in the chart below. Cases among residents of nursing home, assisted living, or correctional facilities are excluded.