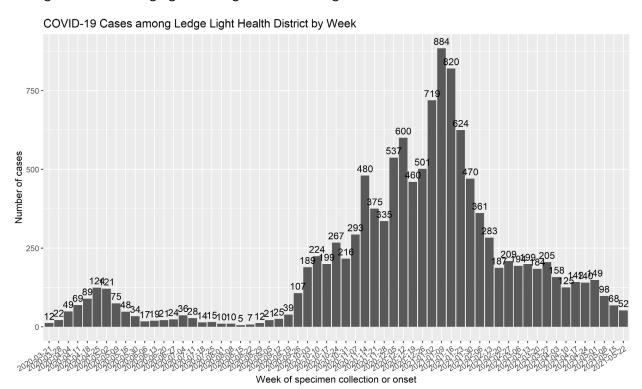

## Ledge Light Health District COVID-19 Cases by Week of Specimen Collection or Onset

The graph below shows the number of COVID-19 cases among Ledge Light Health District residents since March 2020 by week. This chart includes cases among residents of congregate settings such as nursing homes and correctional facilities.