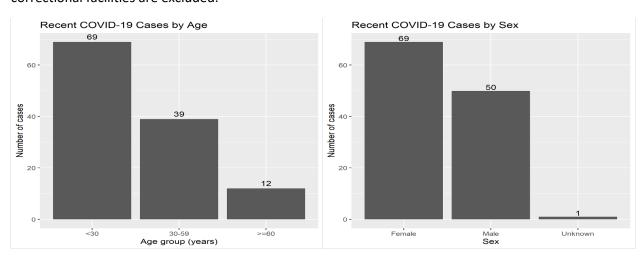

## Distribution of Recent COVID-19 Cases by Age and Sex

The following charts show the distribution of age and sex among people diagnosed with COVID-19 in the past two weeks in Ledge Light Health District. Only cases among persons who live in the community are included in the chart below. Cases among residents of nursing home, assisted living, or correctional facilities are excluded.