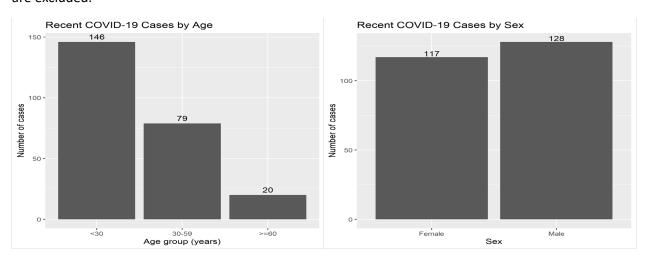

## Distribution of Recent COVID-19 Cases by Age and Sex

The following charts show the distribution of age and sex among people diagnosed with COVID-19 in the past two weeks in Ledge Light Health District. Only cases among persons who live in the community are included in the chart below. Cases among residents of nursing home, assisted living, or correctional facilities are excluded.