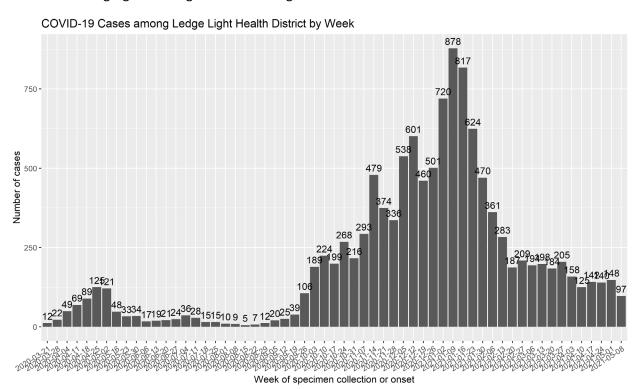

## Ledge Light Health District COVID-19 Cases by Week of Specimen Collection or Onset

The graph below shows the number of COVID-19 cases among Ledge Light Health District residents since March 2020 by week. This chart includes cases among residents of congregate settings such as nursing homes and correctional facilities.