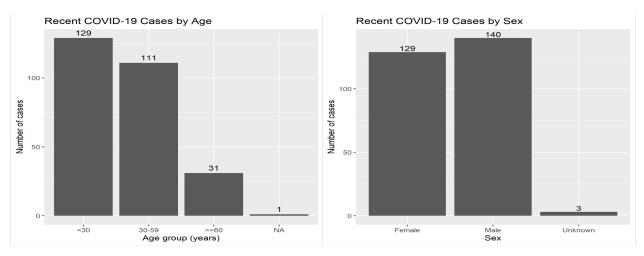

## Distribution of Recent COVID-19 Cases by Age and Sex

The following charts show the distribution of age and sex among people diagnosed with COVID-19 in the past two weeks in Ledge Light Health District. Only cases among persons who live in the community are included in the chart below. Cases among residents of nursing home, assisted living, or correctional facilities are excluded.