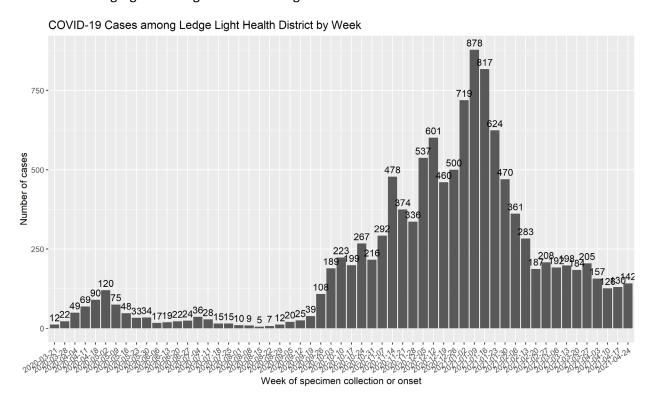

## Ledge Light Health District COVID-19 Cases by Week of Specimen Collection or Onset

The graph below shows the number of COVID-19 cases among Ledge Light Health District residents since March 2020 by week. This chart includes cases among residents of congregate settings such as nursing homes and correctional facilities.