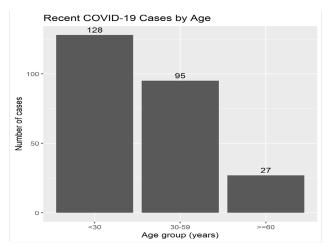

#### Distribution of Recent COVID-19 Cases by Age and Sex

The following charts show the distribution of age and sex among people diagnosed with COVID-19 in the past two weeks in Ledge Light Health District. Only cases among persons who live in the community are included in the chart below. Cases among residents of nursing home, assisted living, or correctional facilities are excluded.