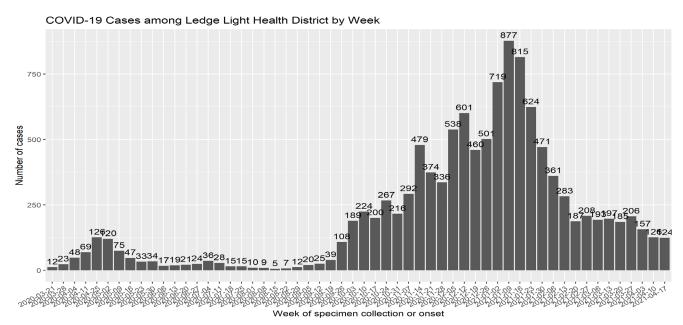

# Ledge Light Health District COVID-19 Cases by Week of Specimen Collection or Onset

The graph below shows the number of COVID-19 cases among Ledge Light Health District residents since March 2020 by week. This chart includes cases among residents of congregate settings such as nursing homes and correctional facilities.