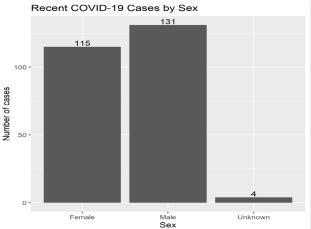

#### Distribution of Recent COVID-19 Cases by Age and Sex

The following charts show the distribution of age and sex among people diagnosed with COVID-19 in the past two weeks in Ledge Light Health District. Only cases among persons who live in the community are included in the chart below. Cases among residents of nursing home, assisted living, or correctional facilities are excluded.