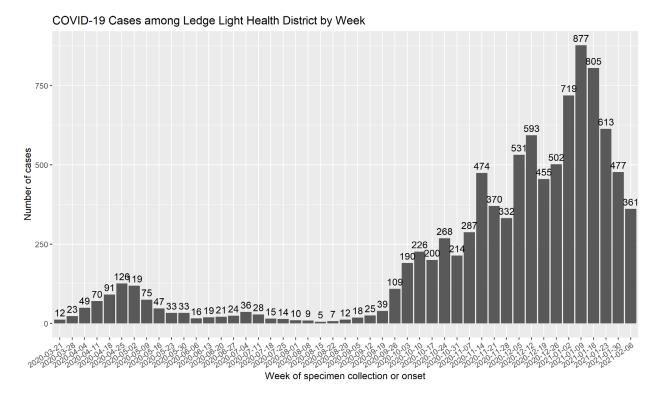

## Ledge Light Health District COVID-19 Cases by Week of Specimen Collection or Onset

The graph below shows the number of COVID-19 cases among Ledge Light Health District residents since March 2020 by week. This chart includes cases among residents of congregate settings such as nursing homes and correctional facilities.