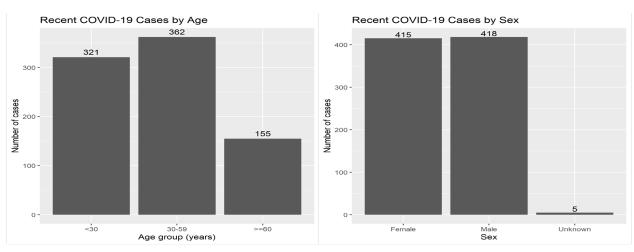

## Distribution of Recent COVID-19 Cases by Age and Sex

The following charts show the distribution of age and sex among people diagnosed with COVID-19 in the past two weeks in Ledge Light Health District. Only cases among persons who live in the community are included in the chart below. Cases among residents of nursing home, assisted living, or correctional facilities are excluded.