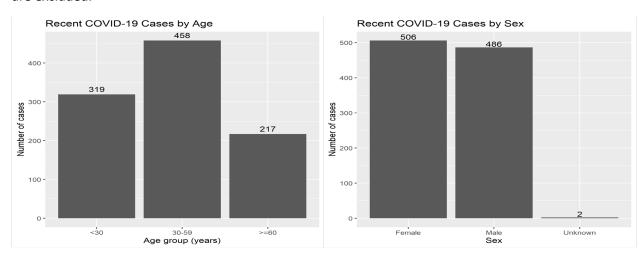

## Distribution of Recent COVID-19 Cases by Age and Sex

The following charts show the distribution of age and sex among people diagnosed with COVID-19 in the past two weeks in Ledge Light Health District. Only cases among persons who live in the community are included in the chart below. Cases among residents of nursing home, assisted living, or correctional facilities are excluded.